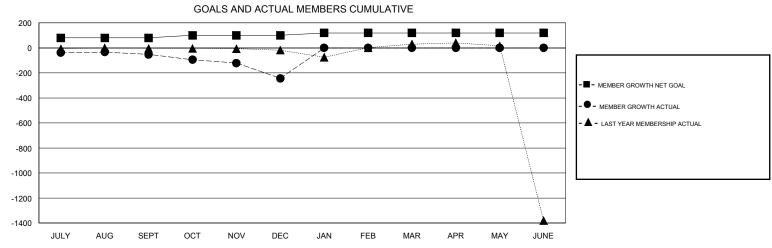

## GOALS AND ACTUAL NEW CLUBS CUMULATIVE

| DROPPED CLUBS: 3  DROPPED MEMBERS |     | 22 CLUBS OF 133 ADDED 1 OR MORE<br>NEW MEMBERS | GENDER DISTR<br>MALE<br>FEMALE  | 2,467 (80.54%)<br>596 (19.46%) |       |
|-----------------------------------|-----|------------------------------------------------|---------------------------------|--------------------------------|-------|
| DECEASED                          | 2   | CLICK HERE FOR CUMULATIVE  MEMBERSHIP DATA     | TOTAL FAMILY UNIT MEMBERS       |                                | 1,089 |
| CLUB CANCELLED                    | 73  |                                                | FAMILY MEMBERS PAYING HALF DUES |                                | 771   |
| OTHER                             | 227 |                                                |                                 |                                | 771   |
| TOTAL                             | 302 |                                                |                                 |                                |       |