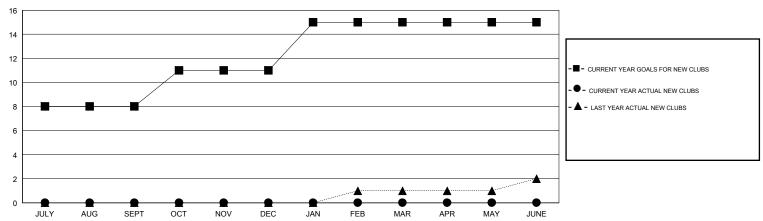

## GOALS AND ACTUAL NEW CLUBS CUMULATIVE

| DROPPED CLUBS: 3  DROPPED MEMBERS |     | 22 CLUBS OF 133 ADDED 1 OR MORE<br>NEW MEMBERS | GENDER DISTR<br>MALE<br>FEMALE  | 2,467 (80.54%)<br>596 (19.46%) |       |
|-----------------------------------|-----|------------------------------------------------|---------------------------------|--------------------------------|-------|
| DECEASED                          | 2   | CLICK HERE FOR CUMULATIVE  MEMBERSHIP DATA     | TOTAL FAMILY UNIT MEMBERS       |                                | 1,089 |
| CLUB CANCELLED                    | 73  |                                                | FAMILY MEMBERS PAYING HALF DUES |                                | 771   |
| OTHER                             | 227 |                                                |                                 |                                | 771   |
| TOTAL                             | 302 |                                                |                                 |                                |       |