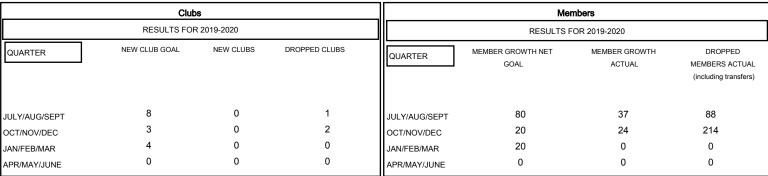

## GOALS AND ACTUAL NEW CLUBS CUMULATIVE

| DROPPED CLUBS: 3  DROPPED MEMBERS |     | 22 CLUBS OF 133 ADDED 1 OR MORE<br>NEW MEMBERS | GENDER DISTR<br>MALE<br>FEMALE  | 2,467 (80.54%)<br>596 (19.46%) |       |
|-----------------------------------|-----|------------------------------------------------|---------------------------------|--------------------------------|-------|
| DECEASED                          | 2   | CLICK HERE FOR CUMULATIVE  MEMBERSHIP DATA     | TOTAL FAMILY UNIT MEMBERS       |                                | 1,089 |
| CLUB CANCELLED                    | 73  |                                                | FAMILY MEMBERS PAYING HALF DUES |                                | 771   |
| OTHER                             | 227 |                                                |                                 |                                | 771   |
| TOTAL                             | 302 |                                                |                                 |                                |       |